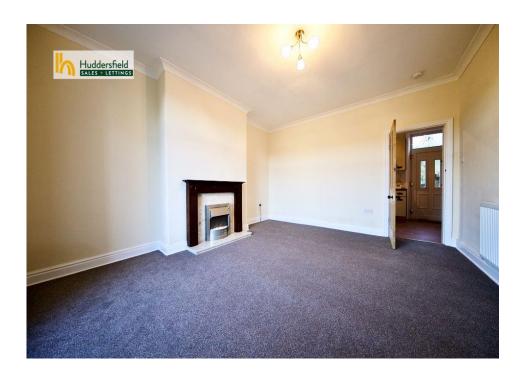

This property is well presented over two floors, briefly comprising of an entrance lobby leading into the spacious and bright living room with large windows boasting a beautiful view across Holmfirth. The kitchen/diner complete with fitted cupboards, a window looking out onto the rear garden along with access into the basement which provides further storage. The first floor of this property consists of two double bedrooms and the third bedroom in this property is also of a good size, being able to accommodate a single bed and other furnishings. The newly fitted family bathroom in this property is fitted with a three-piece suite; consisting of a toilet, sink and bath with a shower head. There is both a front and rear garden, completing an ideal family home.