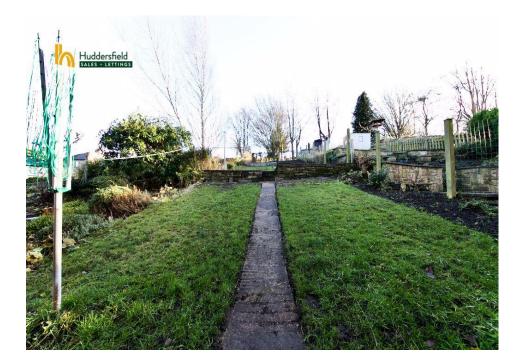

This property is well presented over two floors, briefly comprising of an entrance lobby leading into the spacious and bright living room with large windows boasting a beautiful view across Holmfirth. The kitchen/diner complete with fitted cupboards, a window looking out onto the rear garden along with access into the basement which provides further storage. The first floor of this property consists of two double bedrooms and the third bedroom in this property is also of a good size, being able to accommodate a single bed and other furnishings. The newly fitted family bathroom in this property is fitted with a three-piece suite; consisting of a toilet, sink and bath with a shower head. There is both a front and rear garden, completing an ideal family home.