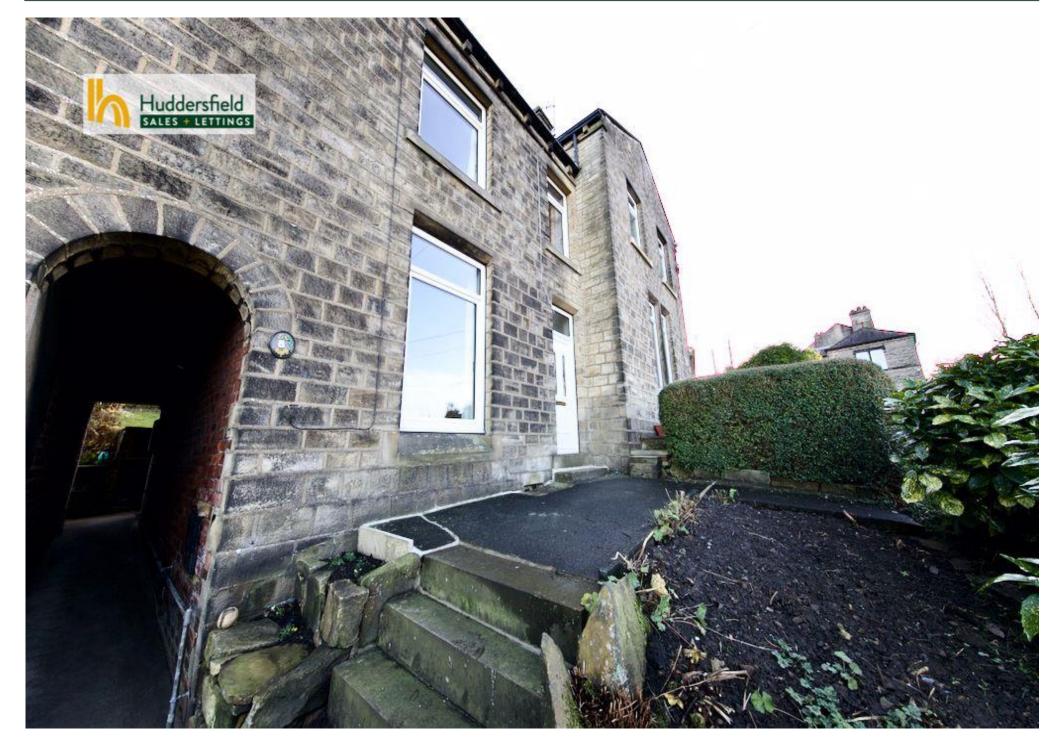

This property is well presented over two floors, briefly comprising of an entrance lobby leading into the spacious and bright living room with large windows boasting a beautiful view across Holmfirth. The kitchen/diner complete with fitted cupboards, a window looking out onto the rear garden along with access into the basement which provides further storage. The first floor of this property consists of two double bedrooms and the third bedroom in this property is also of a good size, being able to accommodate a single bed and other furnishings. The newly fitted family bathroom in this property is fitted with a three-piece suite; consisting of a toilet, sink and bath with a shower head. There is both a front and rear garden, completing an ideal family home.